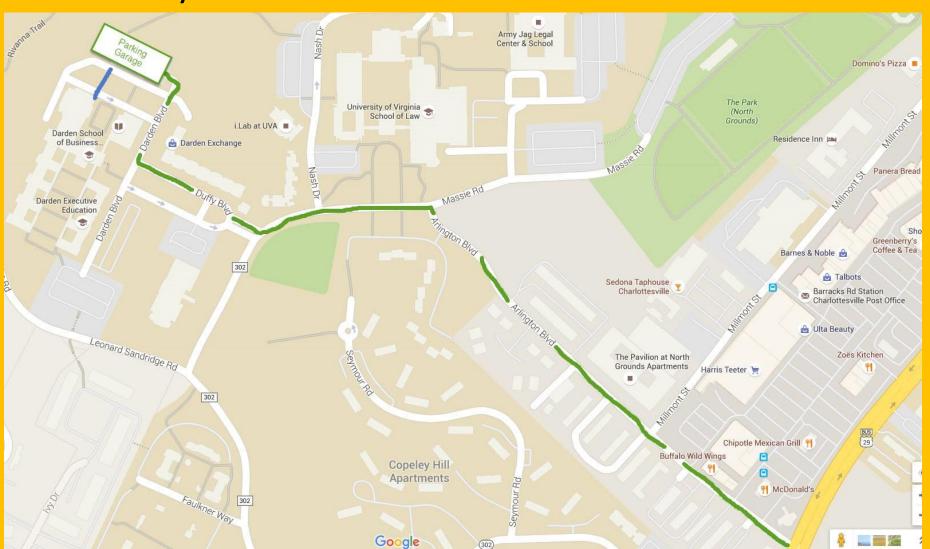

Use this map to help you find your way to the UVA Darden School of Business. The green line marks your route to the parking garage. The blue line marks your route to the UVA Darden School of Business.