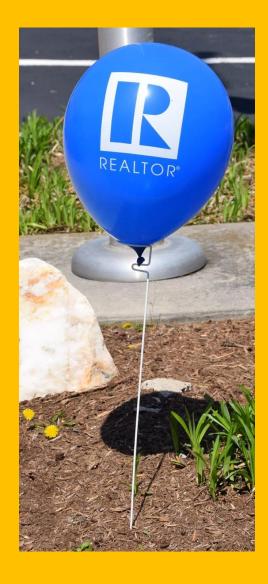

Be on the lookout for the blue REALTOR® logo balloons. They will help guide you to find the parking lot and the UVA Darden School of Business building.

While this looks like a building, it is really the parking garage!